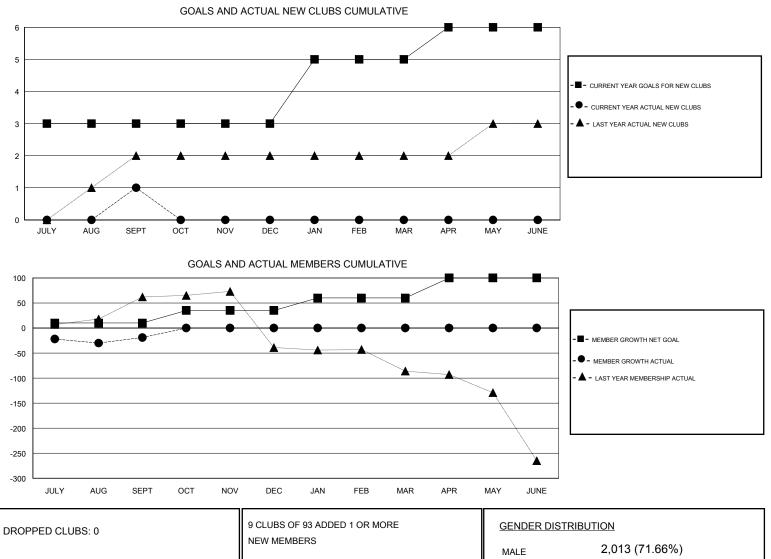

## District 3233 C

Results as of: 9/30/2019

| GMT:          |               | L           | OCATION INDIA |                                  |                           |                         | GMT CA                                             |  |
|---------------|---------------|-------------|---------------|----------------------------------|---------------------------|-------------------------|----------------------------------------------------|--|
|               | Club          | )S          |               | Members<br>RESULTS FOR 2019-2020 |                           |                         |                                                    |  |
|               | RESULTS FOR   | R 2019-2020 |               |                                  |                           |                         |                                                    |  |
| QUARTER       | NEW CLUB GOAL | NEW CLUBS   | DROPPED CLUBS | QUARTER                          | MEMBER GROWTH NET<br>GOAL | MEMBER GROWTH<br>ACTUAL | DROPPED<br>MEMBERS ACTUAL<br>(including transfers) |  |
| JULY/AUG/SEPT | 3             | 1           | 0             | JULY/AUG/SEPT                    | 10                        | 41                      | 55                                                 |  |
| OCT/NOV/DEC   | 0             | 0           | 0             | OCT/NOV/DEC                      | 25                        | 0                       | 0                                                  |  |
| JAN/FEB/MAR   | 2             | 0           | 0             | JAN/FEB/MAR                      | 25                        | 0                       | 0                                                  |  |
| APR/MAY/JUNE  | 1             | 0           | 0             | APR/MAY/JUNE                     | 40                        | 0                       | 0                                                  |  |

|                 |    |                           | MALE                               | 2,013 (71.66%)      |     |
|-----------------|----|---------------------------|------------------------------------|---------------------|-----|
| DROPPED MEMBERS |    |                           | FEMALE                             | 796 (28.34%)        |     |
| DECEASED        | 4  | CLICK HERE FOR CUMULATIVE | TOTAL FAMILY UNIT                  | FAMILY UNIT MEMBERS |     |
| 0               |    | MEMBERSHIP DATA           | FAMILY MEMBERS PAYING HALF<br>DUES |                     | 480 |
| TOTAL           | 55 |                           |                                    |                     |     |